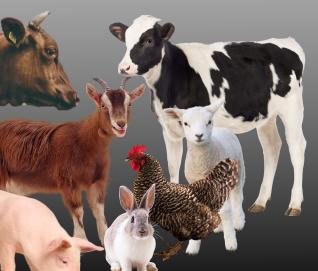

Suitable for Calves, Cattle, Poultry, Pigs, Sheep, Alpacas, Llama, Deer, Emu, Ostrich, Goats, Rabbits.

Feeding Recommendations:
Smart Multi Pellets are a great
supplementary feed designed for
feeding and conditioning a wide range
of animals.